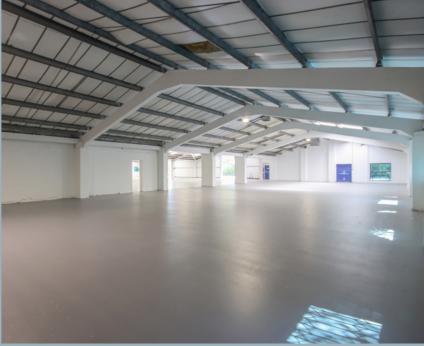

## DESCRIPTION

The Fully Refurbished Warehouse/Industrial Unit benefits from the following specification:

Self-contained Secure Site

Dedicated Car Parking and Yard Areas

**Three Private Offices** 

Modern Lobby/Reception

## ACCOMMODATION

The accommodation includes open plan offices as well as a modern lobby/ reception area and a tea point.

The property provides the following approximate Gross Internal Areas (GIA):

|                | SQ FT  | SQ M     |
|----------------|--------|----------|
| Warehouse      | 22,570 | 2,096.8  |
| Office/Amenity | 1,933  | 179.58   |
| Total          | 24,503 | 2,276.38 |