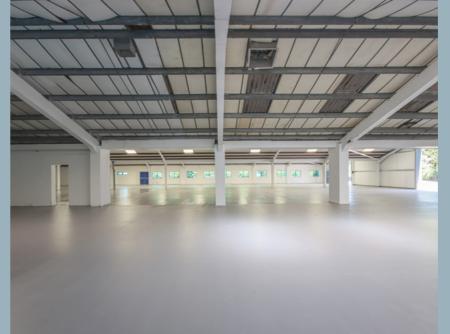

## DESCRIPTION

The Fully Refurbished Warehouse/Industrial Unit benefits from the following specification:

Self-contained Secure Site

Dedicated Car Parking and Yard Areas

**Three Private Offices** 

Modern Lobby/Reception

## ACCOMMODATION

The accommodation includes open plan offices as well as a modern lobby/ reception area and a tea point.

The property provides the following approximate Gross Internal Areas (GIA):

|                | SQ FT  | SQ M     |
|----------------|--------|----------|
| Warehouse      | 22,570 | 2,096.8  |
| Office/Amenity | 1,933  | 179.58   |
| Total          | 24,503 | 2,276.38 |