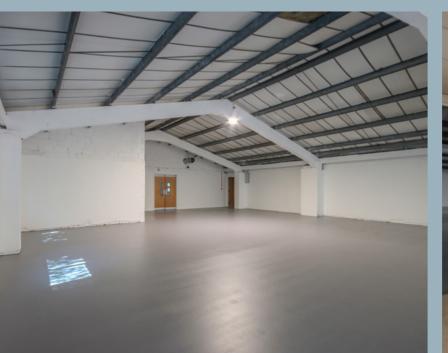

## DESCRIPTION

The Fully Refurbished Warehouse/Industrial Unit benefits from the following specification:

Self-contained Secure Site

Dedicated Car Parking and Yard Areas

**Three Private Offices** 

Modern Lobby/Reception

## ACCOMMODATION

The accommodation includes open plan offices as well as a modern lobby/ reception area and a tea point.

The property provides the following approximate Gross Internal Areas (GIA):

|                | SQ FT  | SQ M     |
|----------------|--------|----------|
| Warehouse      | 22,570 | 2,096.8  |
| Office/Amenity | 1,933  | 179.58   |
| Total          | 24,503 | 2,276.38 |