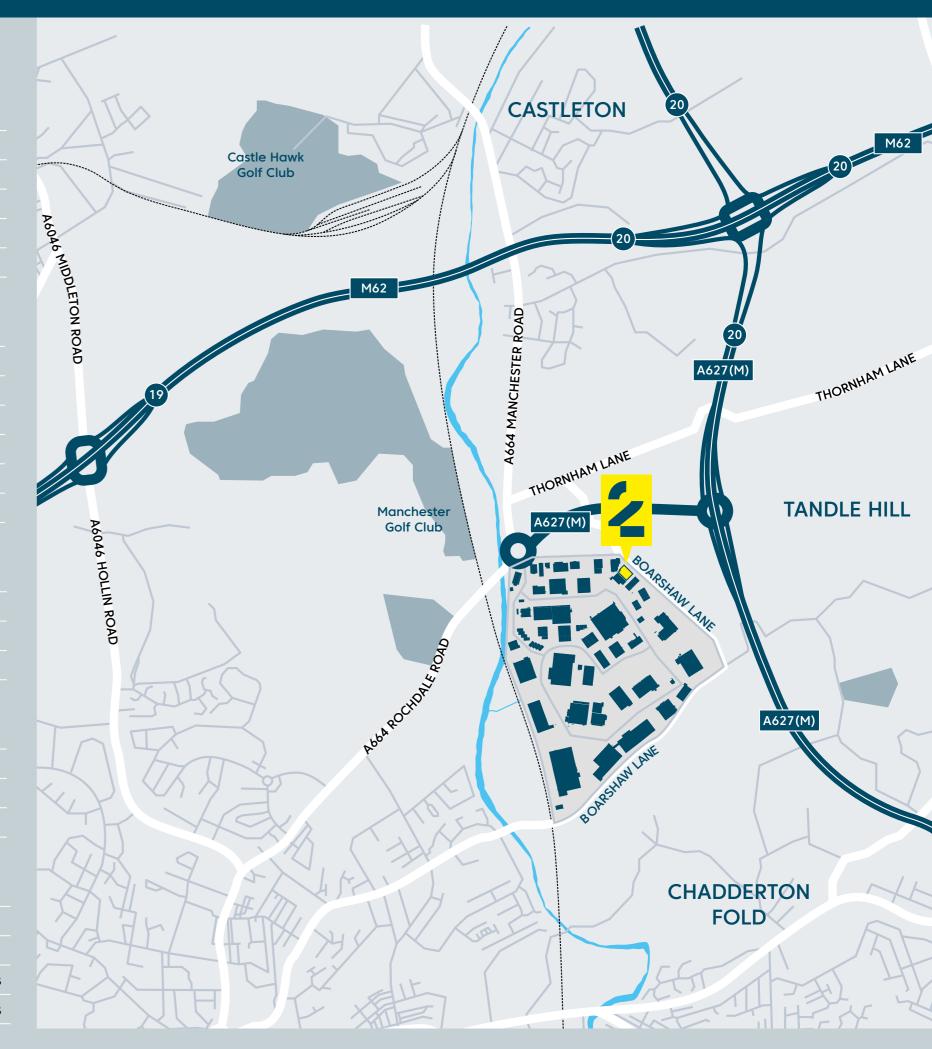

## LOCATION M24 2UG

Stakehill Industrial Estate has long been established as one of the premier industrial and distribution locations in the North West of England.

> DRIVE TIME • 1 hours drive time 2 hours drive time **EDINBURGH GLASGOW** NEWCASTLE UPON TYNE MIDDLESBROUGH **Stakehill** Industrial Estate PRESTON LÉEDS LIVERPOOL MANCHESTER CHESTER NOTTINGHAM LEICESTE NORW BIRMINGHAM CAMBRIDGE **IPSWIC** OXFORD **SWANSEA** BRISTOL LONDON CARDIFF BATH **SOUTHAMPTON** BRIGHTON EXETER PLYMOUTH

#### **m** ROAD

| A627(M)              | 0.5 mile  |
|----------------------|-----------|
| M62 (Jct 20)         | 1.5 miles |
| M60 Orbital (Jct 21) | 3 miles   |
| M66                  | 6.5 miles |
| M61                  | 11 miles  |
|                      |           |

The estate has unrivalled motorway access through being located immediately adjacent to the A627(M) which provides direct access to Junction 20 of the M62 within 1.5 miles, and Junction 21 of the M60 orbital motorway approx. 2.5 miles to the South.