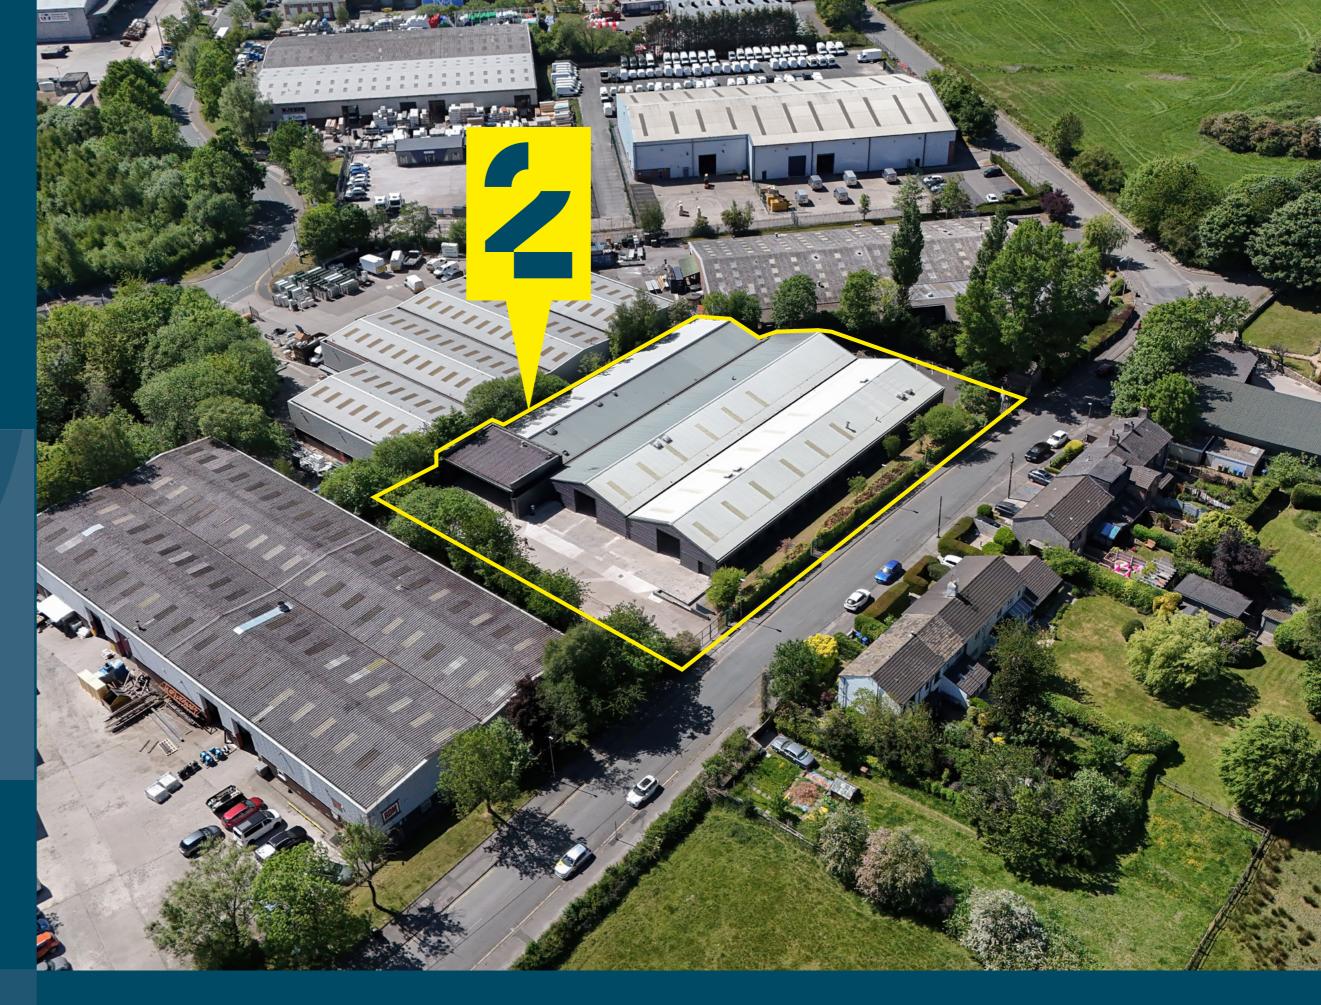

### WHAT3WORDS ///PLACES.WANTS.REDS

The property is located in the North East corner of the estate on Stakehill Lane.

Stakehill Industrial Estate is recognised as one of the premier industrial and distribution locations in the North West of England, extending to approx. 200 acres and providing over 2.5m sq ft of industrial and distribution space.

## The property is on a site area of **1.14 acres**

Refurbished & Immediately Available

## UNIT 2 Stakehill Industrial Estate

Stakehill Lane, Middleton, Manchester M24 2UG