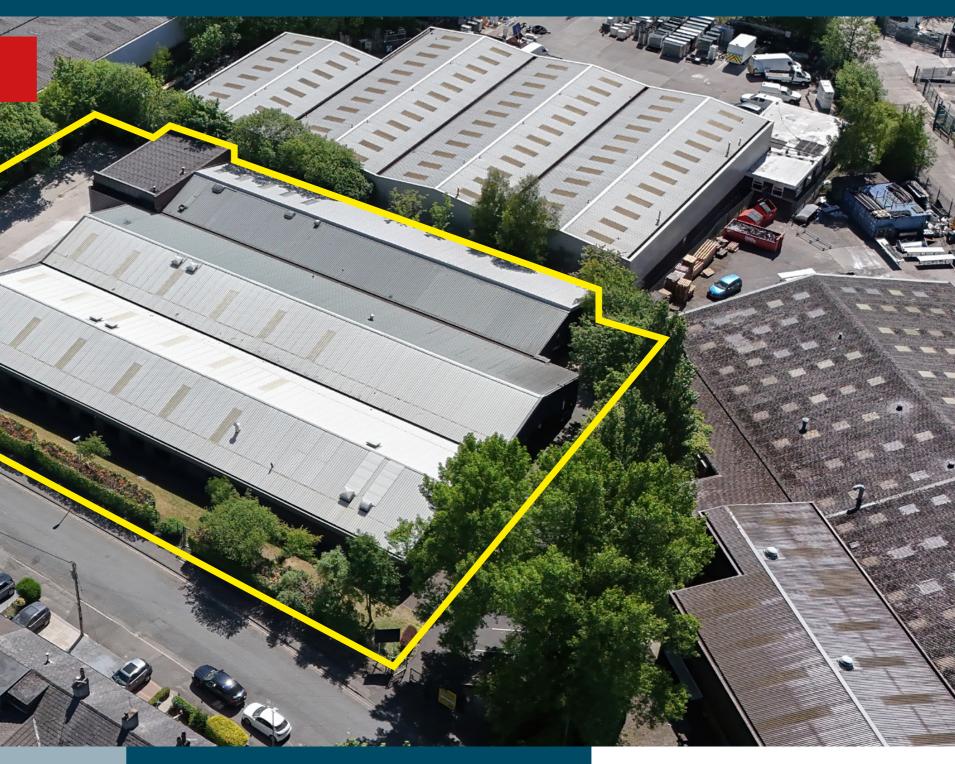

## UNIT Stakehill Industrial Estate

Stakehill Lane, Middleton, Manchester M24 2UG

On the instructions of

WHAT3WORDS ///PLACES.WANTS.REDS

PREMIER NORTH MANCHESTER ESTATE

EXCELLENT ACCESS TO M62 MOTORWAY **400KVA** POWER SUPPLY

### WHAT3WORDS ///PLACES.WANTS.REDS

The property is located in the North East corner of the estate on Stakehill Lane.

Stakehill Industrial Estate is recognised as one of the premier industrial and distribution locations in the North West of England, extending to approx. 200 acres and providing over 2.5m sq ft of industrial and distribution space.

## The property is on a site area of **1.14 acres**

Refurbished & Immediately Available