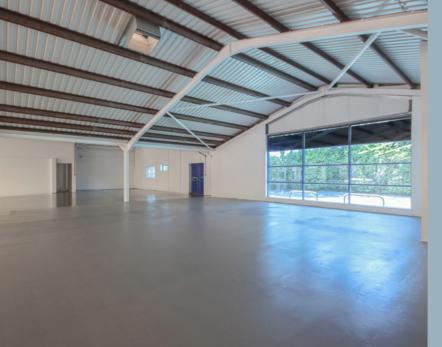

## DESCRIPTION

The Fully Refurbished Warehouse/Industrial Unit benefits from the following specification:

Self-contained Secure Site

Dedicated Car Parking and Yard Areas

**Three Private Offices** 

Modern Lobby/Reception

## ACCOMMODATION

The accommodation includes open plan offices as well as a modern lobby/ reception area and a tea point.

The property provides the following approximate Gross Internal Areas (GIA):

|                | SQ FT  | SQ M     |
|----------------|--------|----------|
| Warehouse      | 22,570 | 2,096.8  |
| Office/Amenity | 1,933  | 179.58   |
| Total          | 24,503 | 2,276.38 |