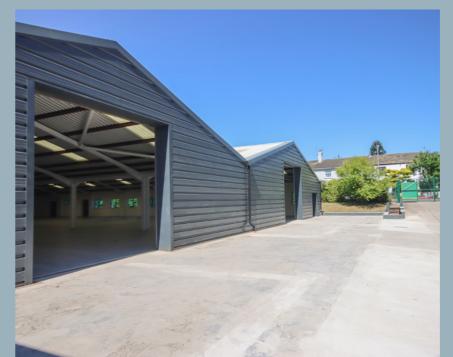

## DESCRIPTION

The Fully Refurbished Warehouse/Industrial Unit benefits from the following specification:

Self-contained Secure Site

Dedicated Car Parking and Yard Areas

**Three Private Offices** 

Modern Lobby/Reception

## The property is on a site area of **1.14 acres**

Refurbished & Immediately Available