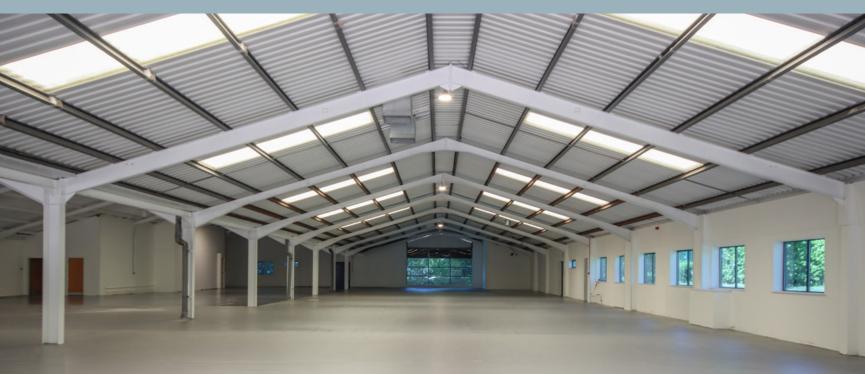

## DESCRIPTION

The Fully Refurbished Warehouse/Industrial Unit benefits from the following specification:

Self-contained Secure Site

Dedicated Car Parking and Yard Areas

**Three Private Offices** 

Modern Lobby/Reception

## ACCOMMODATION

The accommodation includes open plan offices as well as a modern lobby/ reception area and a tea point.

The property provides the following approximate Gross Internal Areas (GIA):

|                | SQ FT  | SQ M     |
|----------------|--------|----------|
| Warehouse      | 22,570 | 2,096.8  |
| Office/Amenity | 1,933  | 179.58   |
| Total          | 24,503 | 2,276.38 |