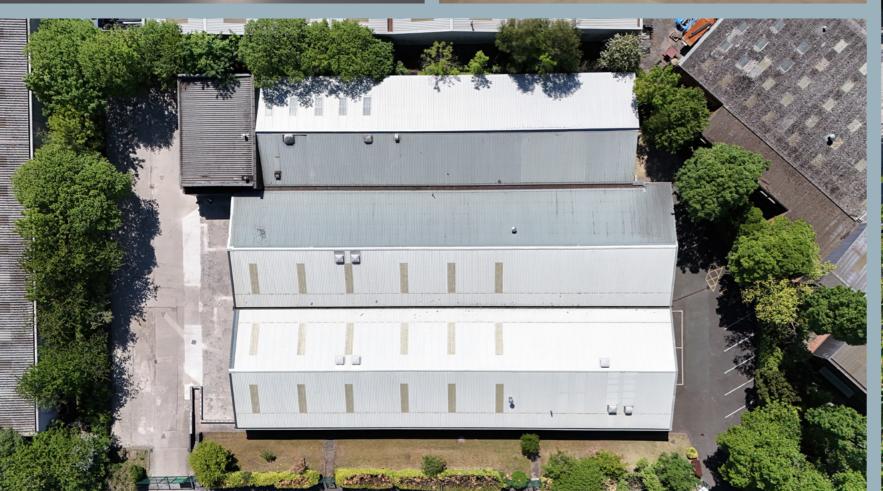

### WHAT3WORDS ///PLACES.WANTS.REDS

The property is located in the North East corner of the estate on Stakehill Lane.

Stakehill Industrial Estate is recognised as one of the premier industrial and distribution locations in the North West of England, extending to approx. 200 acres and providing over 2.5m sq ft of industrial and distribution space.

## The property is on a site area of **1.14 acres**

Refurbished & Immediately Available