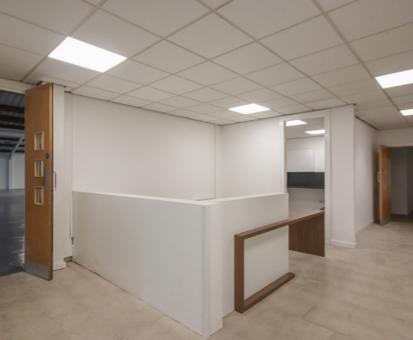

## DESCRIPTION

The Fully Refurbished Warehouse/Industrial Unit benefits from the following specification:

Self-contained Secure Site

Dedicated Car Parking and Yard Areas

**Three Private Offices** 

Modern Lobby/Reception

## ACCOMMODATION

The accommodation includes open plan offices as well as a modern lobby/ reception area and a tea point.

The property provides the following approximate Gross Internal Areas (GIA):

|                | SQ FT  | SQ M     |
|----------------|--------|----------|
| Warehouse      | 22,570 | 2,096.8  |
| Office/Amenity | 1,933  | 179.58   |
| Total          | 24,503 | 2,276.38 |