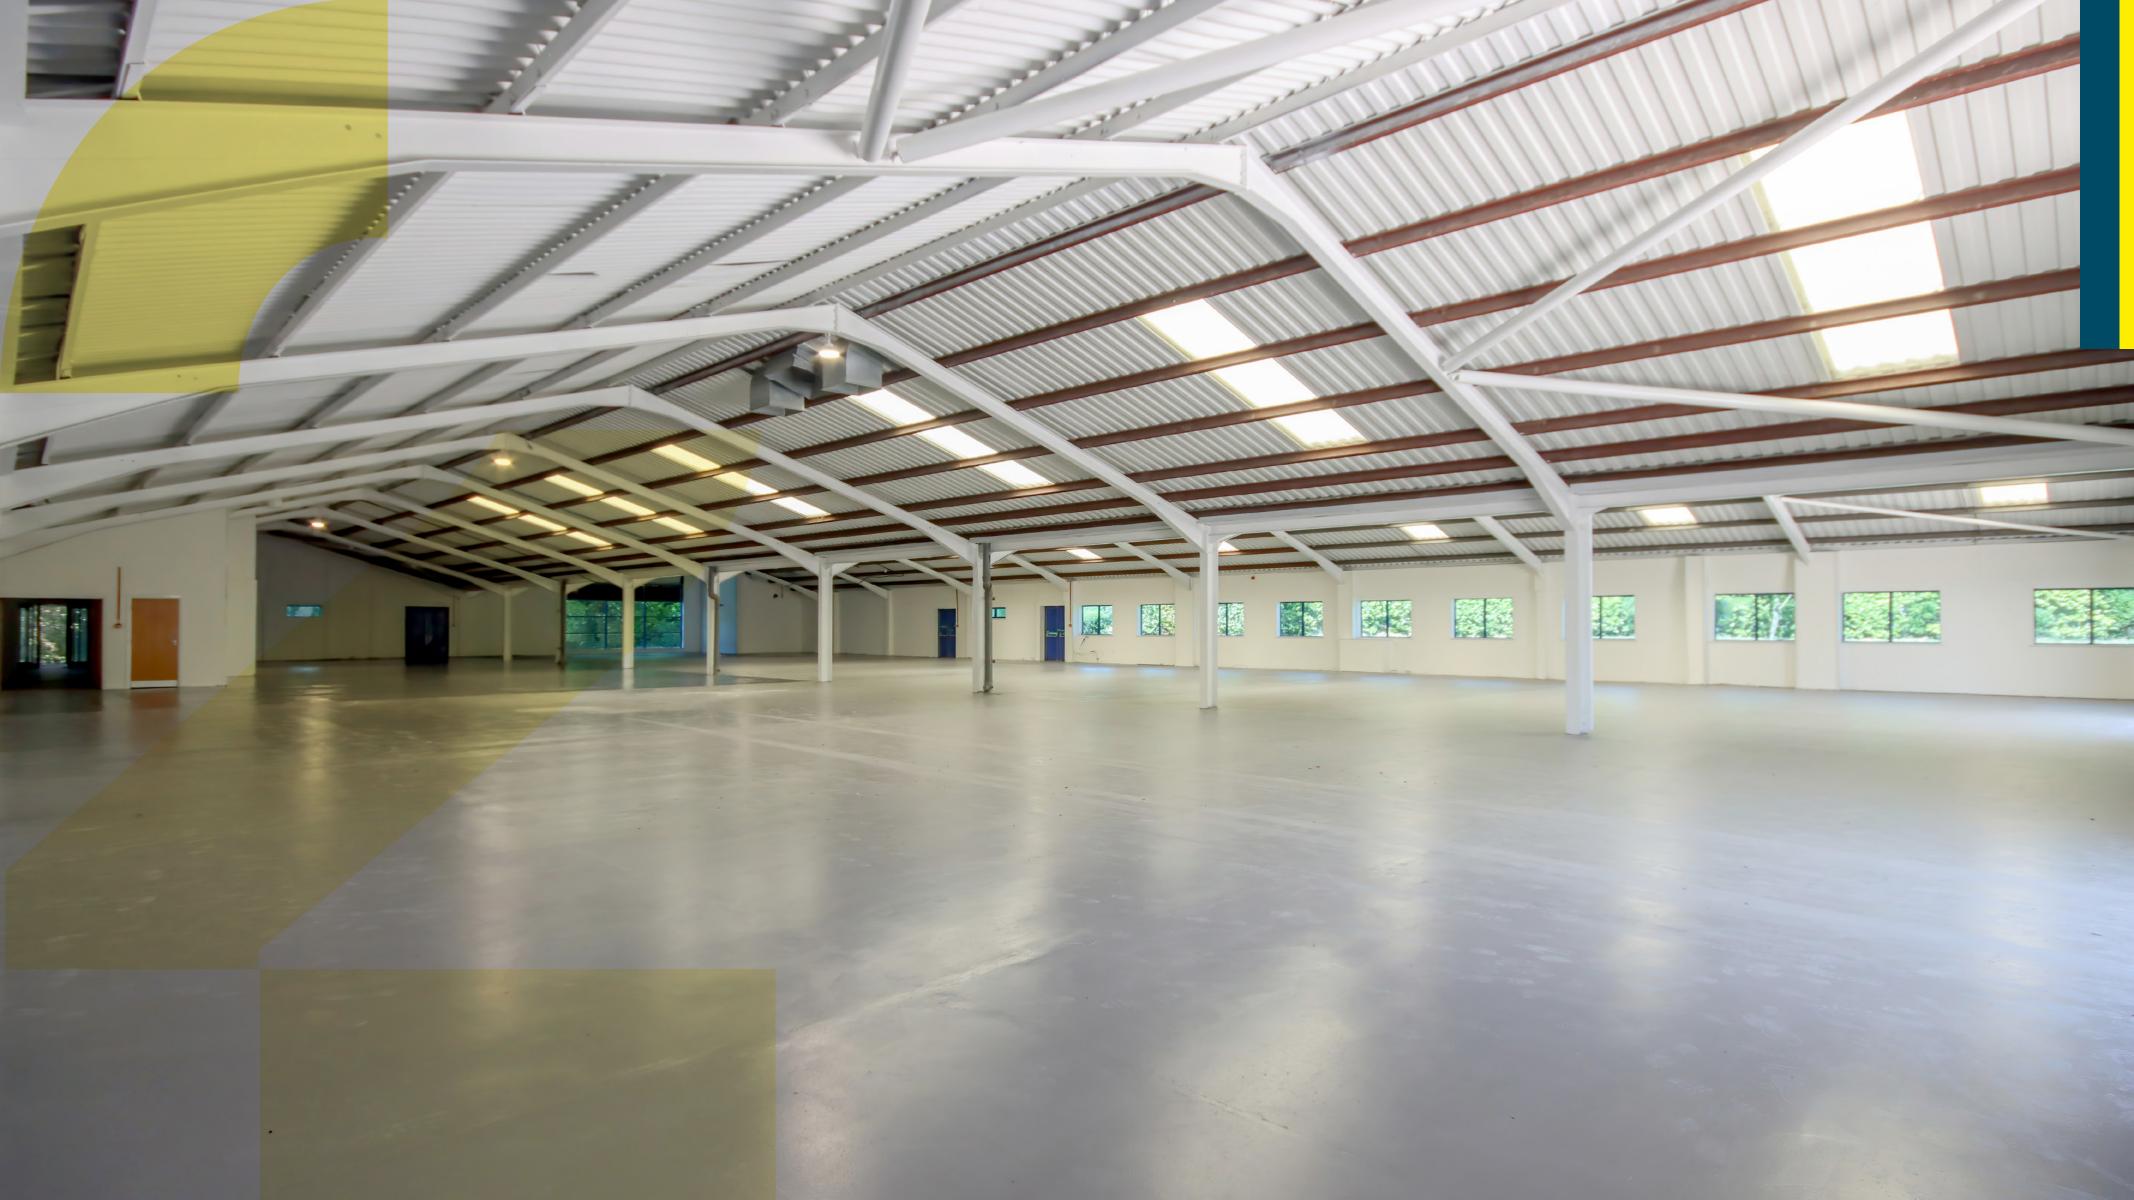

## DESCRIPTION

The Fully Refurbished Warehouse/Industrial Unit benefits from the following specification:

Self-contained Secure Site

Dedicated Car Parking and Yard Areas

**Three Private Offices** 

Modern Lobby/Reception

## ACCOMMODATION

The accommodation includes open plan offices as well as a modern lobby/ reception area and a tea point.

The property provides the following approximate Gross Internal Areas (GIA):

|                | SQ FT  | SQ M     |
|----------------|--------|----------|
| Warehouse      | 22,570 | 2,096.8  |
| Office/Amenity | 1,933  | 179.58   |
| Total          | 24,503 | 2,276.38 |