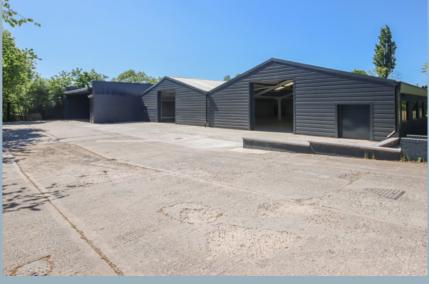

## DESCRIPTION

The Fully Refurbished Warehouse/Industrial Unit benefits from the following specification:

Self-contained Secure Site

Dedicated Car Parking and Yard Areas

**Three Private Offices** 

Modern Lobby/Reception

## The property is on a site area of **1.14 acres**

Refurbished & Immediately Available