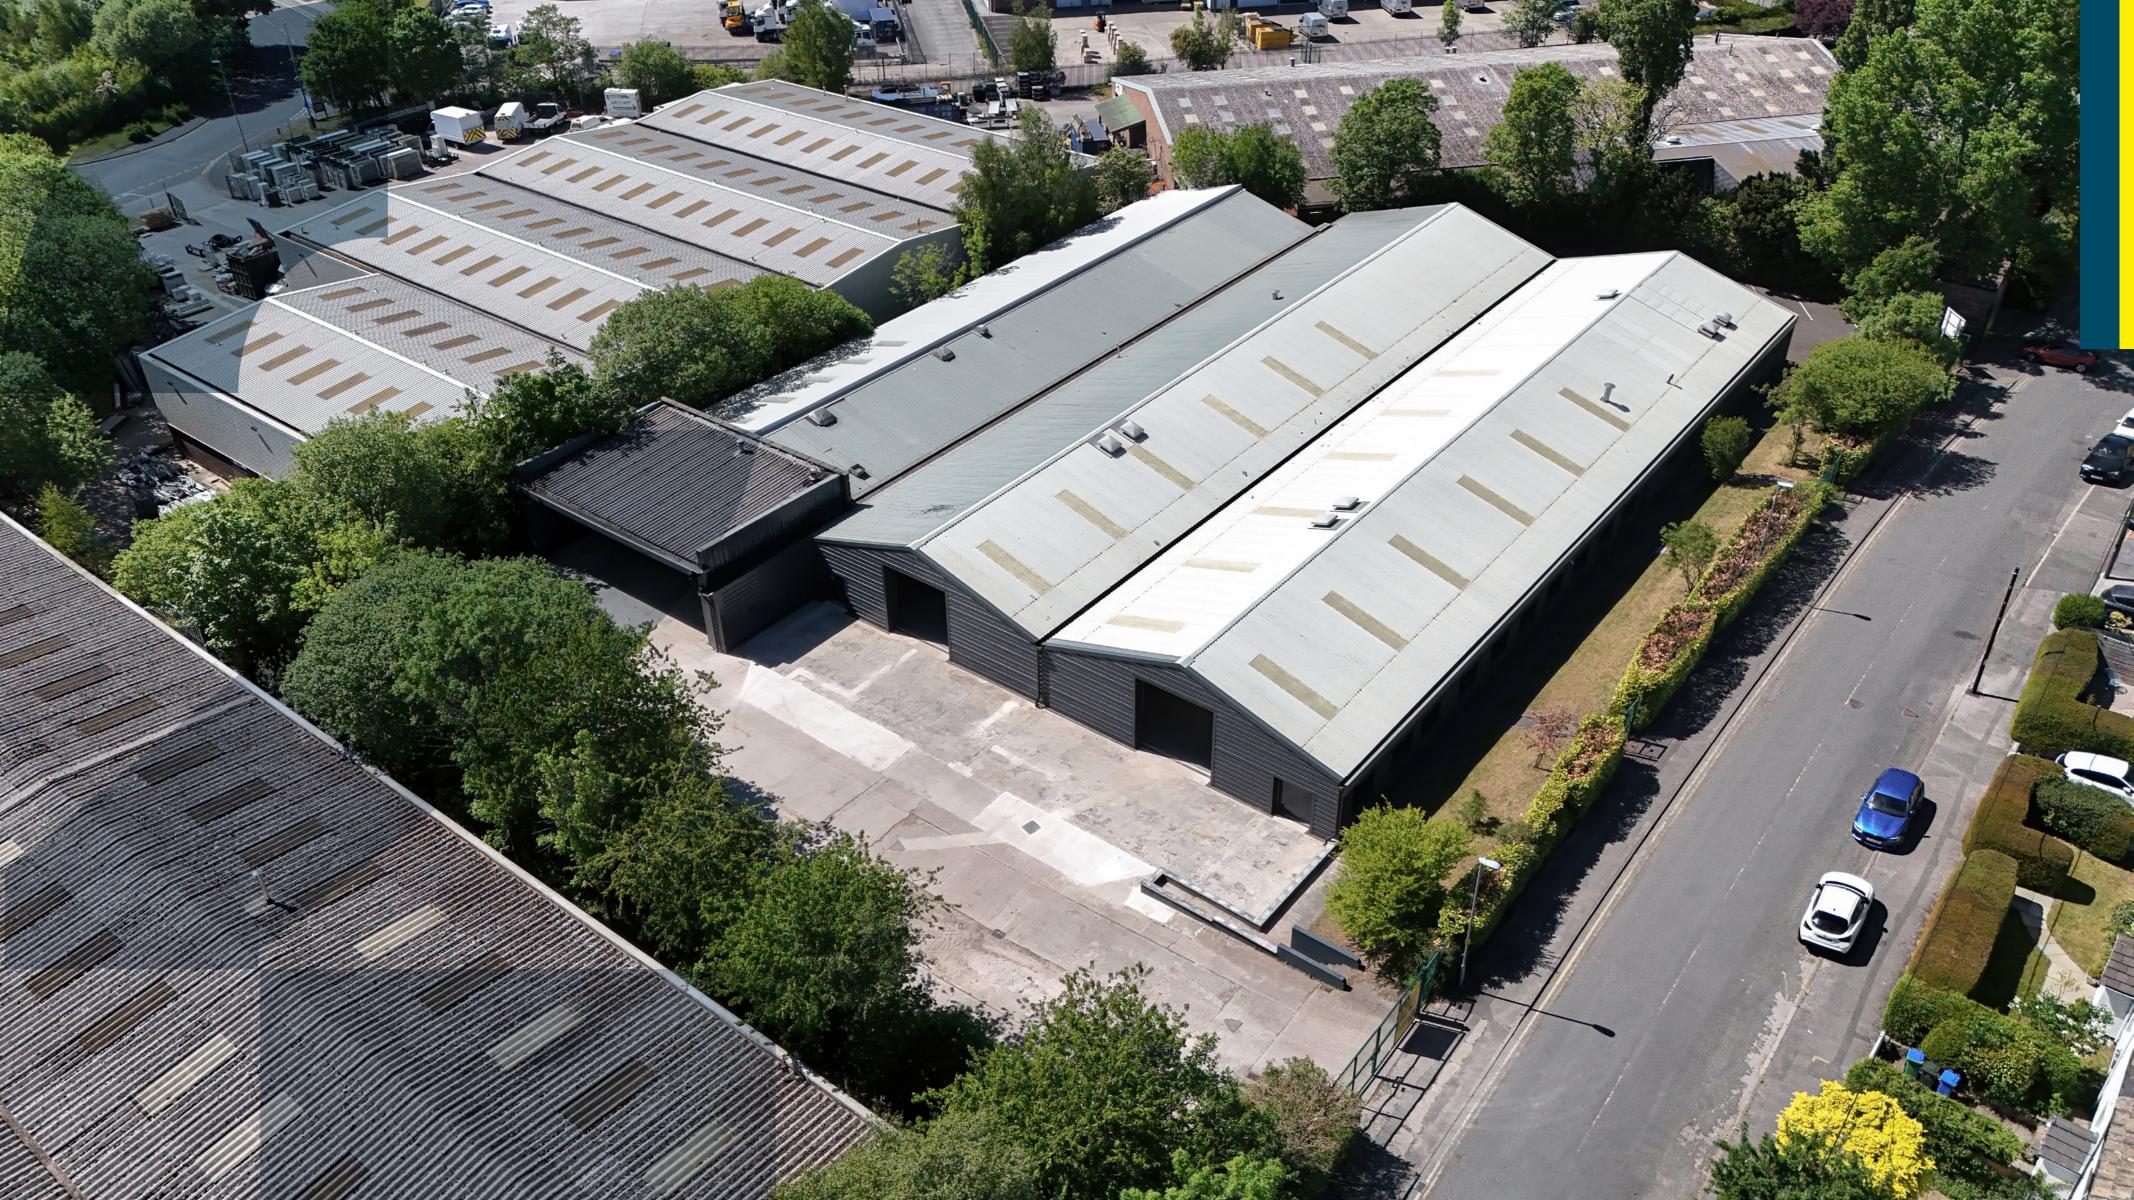

## DESCRIPTION

The Fully Refurbished Warehouse/Industrial Unit benefits from the following specification:

Self-contained Secure Site

Dedicated Car Parking and Yard Areas

**Three Private Offices** 

Modern Lobby/Reception

## ACCOMMODATION

The accommodation includes open plan offices as well as a modern lobby/ reception area and a tea point.

The property provides the following approximate Gross Internal Areas (GIA):

|                | SQ FT  | SQ M     |
|----------------|--------|----------|
| Warehouse      | 22,570 | 2,096.8  |
| Office/Amenity | 1,933  | 179.58   |
| Total          | 24,503 | 2,276.38 |

## The property is on a site area of **1.14 acres**

Refurbished & Immediately Available