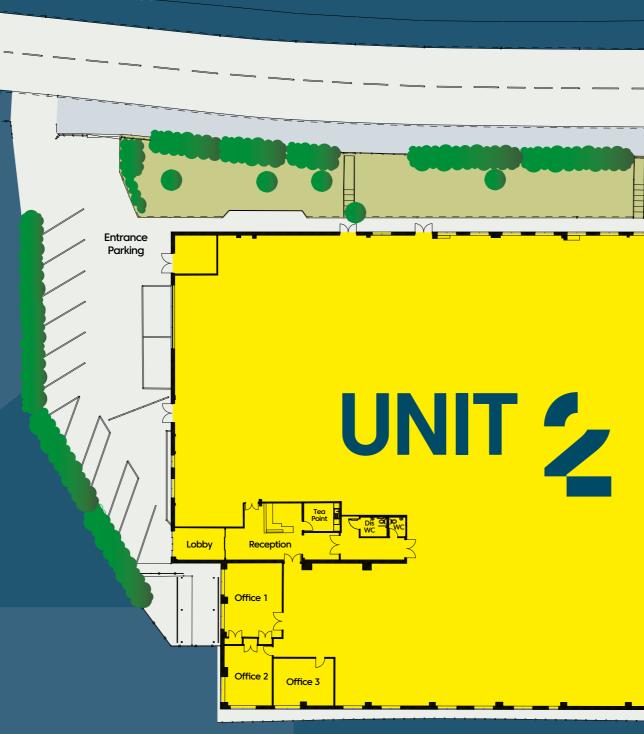

## DESCRIPTION

The Fully Refurbished Warehouse/Industrial Unit benefits from the following specification:

Self-contained Secure Site

Dedicated Car Parking and Yard Areas

**Three Private Offices** 

Modern Lobby/Reception

## ACCOMMODATION

The accommodation includes open plan offices as well as a modern lobby/ reception area and a tea point.

The property provides the following approximate Gross Internal Areas (GIA):

|                | SQ FT  | SQ M     |
|----------------|--------|----------|
| Warehouse      | 22,570 | 2,096.8  |
| Office/Amenity | 1,933  | 179.58   |
| Total          | 24,503 | 2,276.38 |

## The property is on a site area of **1.14 acres**

Refurbished & Immediately Available