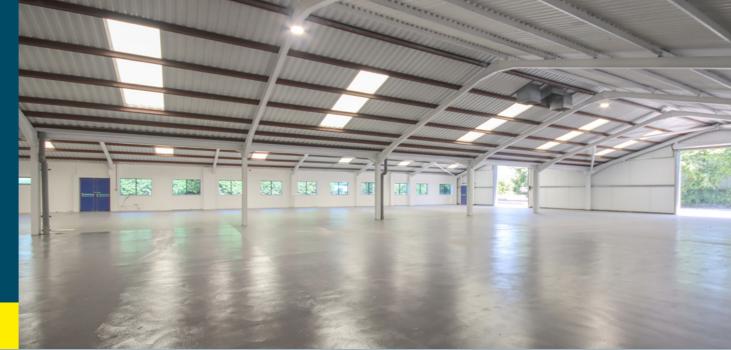

## DESCRIPTION

The Fully Refurbished Warehouse/Industrial Unit benefits from the following specification:

Self-contained Secure Site

Dedicated Car Parking and Yard Areas

**Three Private Offices** 

Modern Lobby/Reception

## ACCOMMODATION

The accommodation includes open plan offices as well as a modern lobby/ reception area and a tea point.

The property provides the following approximate Gross Internal Areas (GIA):

|                | SQ FT  | SQ M     |
|----------------|--------|----------|
| Warehouse      | 22,570 | 2,096.8  |
| Office/Amenity | 1,933  | 179.58   |
| Total          | 24,503 | 2,276.38 |