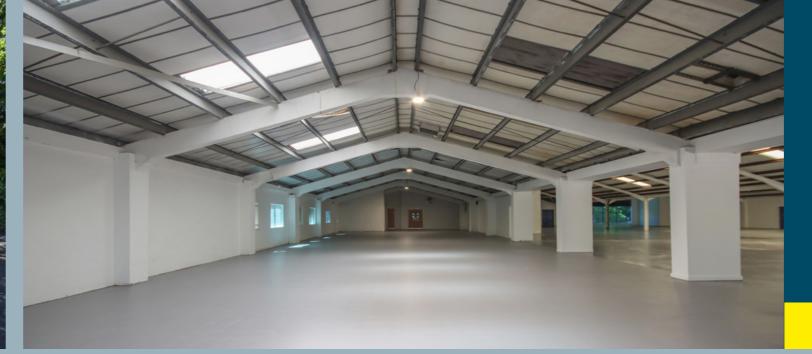

# 24,503 SQ FT (2,276.4 SQ M) FULLY REFURBISHED WAREHOUSE/INDUSTRIAL UNIT

**RENT AND BUSINESS RATES INCENTIVES AVAILABLE** 

## DESCRIPTION

The Fully Refurbished Warehouse/Industrial Unit benefits from the following specification:

Self-contained Secure Site

Dedicated Car Parking and Yard Areas

**Three Private Offices** 

Modern Lobby/Reception

## ACCOMMODATION

The accommodation includes open plan offices as well as a modern lobby/ reception area and a tea point.

The property provides the following approximate Gross Internal Areas (GIA):

|                | SQ FT  | SQ M     |
|----------------|--------|----------|
| Warehouse      | 22,570 | 2,096.8  |
| Office/Amenity | 1,933  | 179.58   |
| Total          | 24,503 | 2,276.38 |