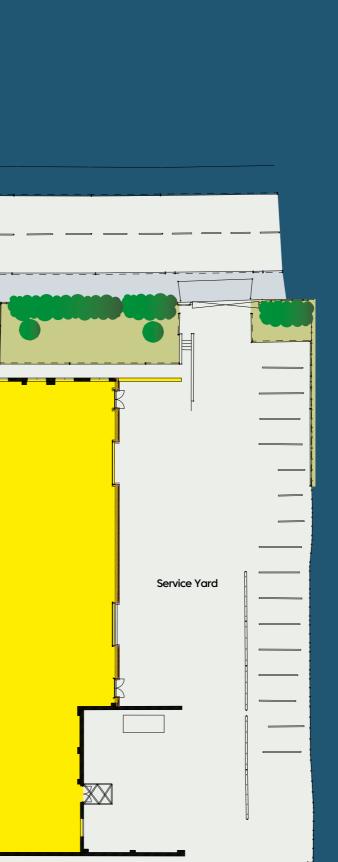

## DESCRIPTION

The Fully Refurbished Warehouse/Industrial Unit benefits from the following specification:

Self-contained Secure Site

Dedicated Car Parking and Yard Areas

**Three Private Offices** 

Modern Lobby/Reception

## The property is on a site area of **1.14 acres**

Refurbished & Immediately Available