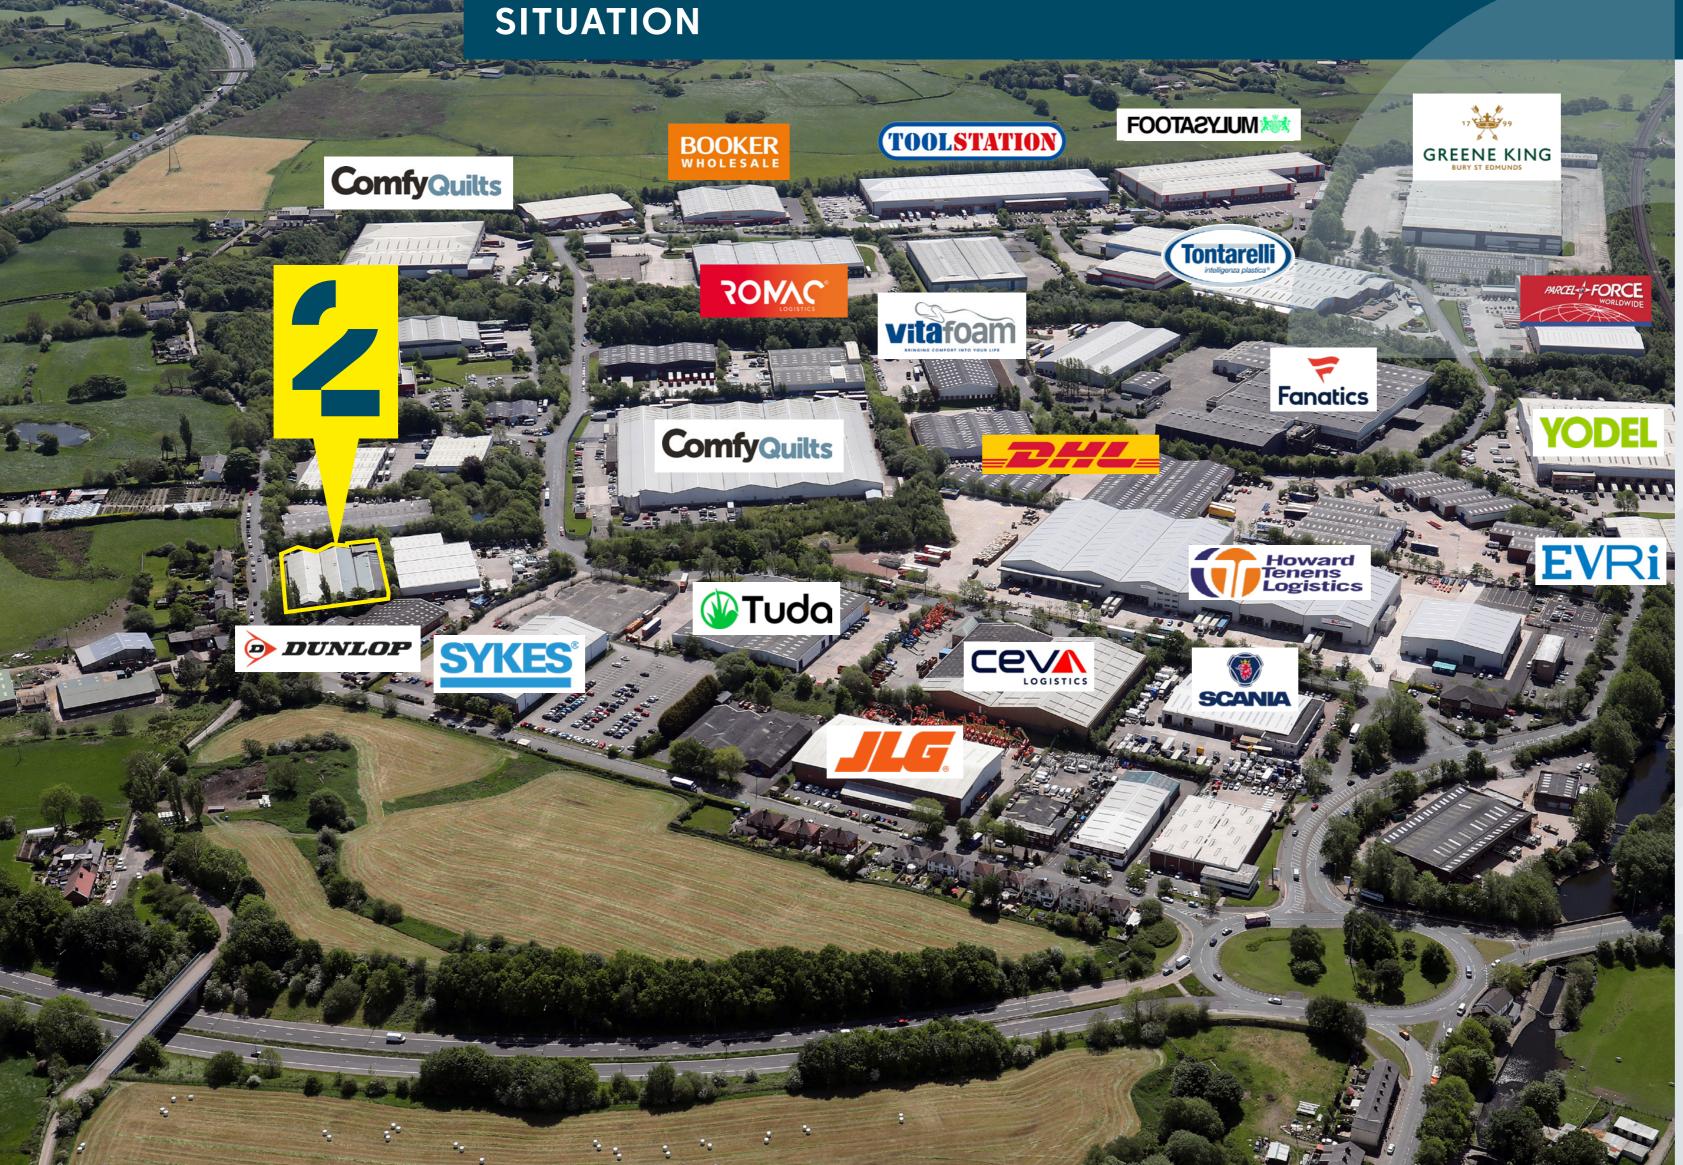

### WHAT3WORDS ///PLACES.WANTS.REDS

The property is located in the North East corner of the estate on Stakehill Lane.

Stakehill Industrial Estate is recognised as one of the premier industrial and distribution locations in the North West of England, extending to approx. 200 acres and providing over 2.5m sq ft of industrial and distribution space.

Nearby occupiers on the estate include: