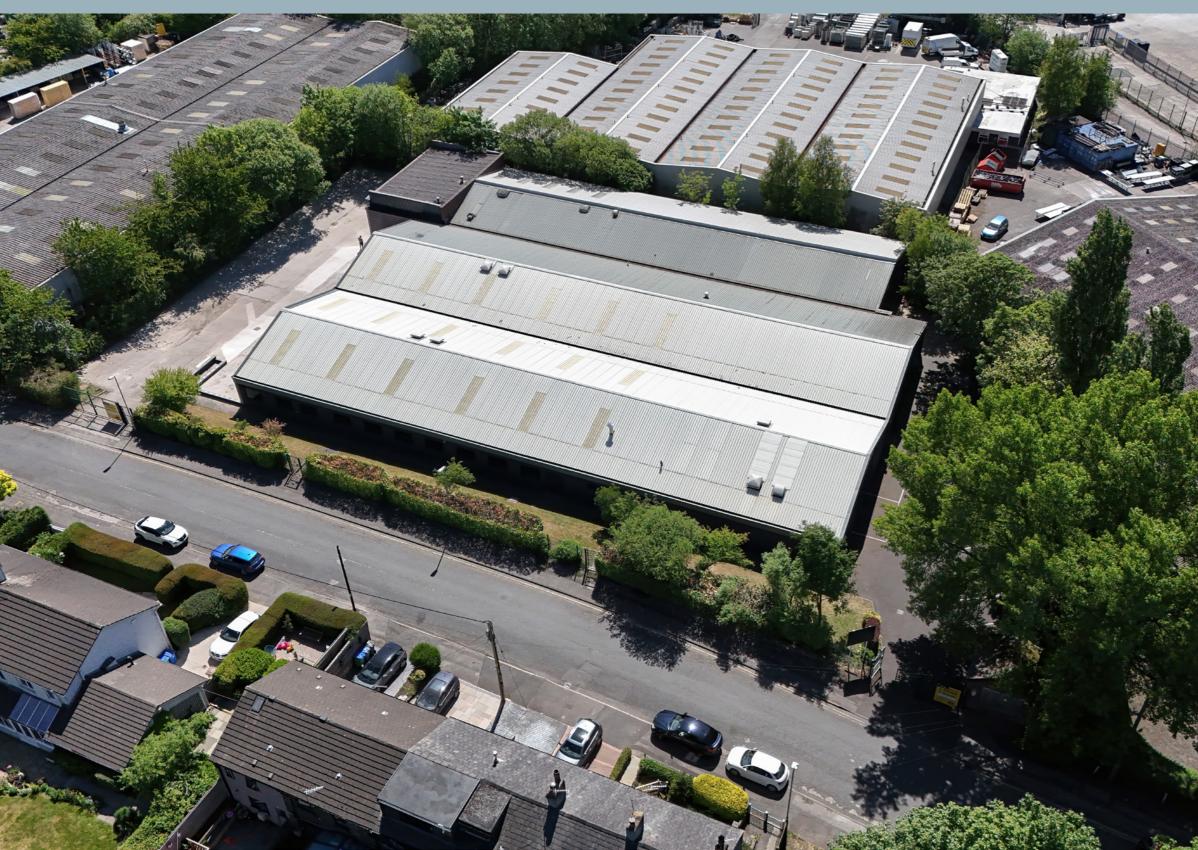

## UNIT Stakehill Industrial Estate

Stakehill Lane, Middleton, Manchester M24 2UG

On the instructions of

WHAT3WORDS ///PLACES.WANTS.REDS

PREMIER NORTH MANCHESTER ESTATE

EXCELLENT ACCESS TO M62 MOTORWAY **400KVA** POWER SUPPLY

### WHAT3WORDS ///PLACES.WANTS.REDS

The property is located in the North East corner of the estate on Stakehill Lane.

Stakehill Industrial Estate is recognised as one of the premier industrial and distribution locations in the North West of England, extending to approx. 200 acres and providing over 2.5m sq ft of industrial and distribution space.

## The property is on a site area of **1.14 acres**

Refurbished & Immediately Available